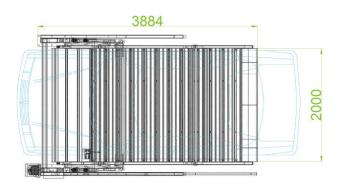

#### SPECIFICATIONS

| Lifting Capacity        | 2,000 kg                             |
|-------------------------|--------------------------------------|
| Vehicle Height          | 1,550/1,650/1,750 mm                 |
| Vehicle Width           | 1,850 mm                             |
| Vehicle Length          | 5,000 mm                             |
| Control Box             | Integrated Modules for Simple Wiring |
| Power Unit              | 2.2 kW Hydraulic                     |
| Electrical Requirements | Voltage: 1-phase                     |
| Control Power           | 24V                                  |
| Parking Time            | 45-55 Seconds                        |