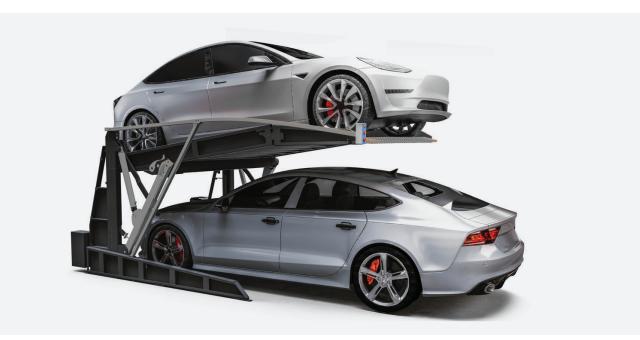

### **2 CAR PARKING LIFT**

### **Ideal for:**

Low ceilings – the Low Pro has a special compact tilt design for ceiling height as low as 2700mm depending on the car and can fit in narrow widths as small as 2480mm. A perfect choice for under building parking, residential and locations with a height restriction.

#### Features:

- Tilting design
- Faster lifting speed than other 2-post lifts
- 100% laser cutting process for all parts and the entire structure
- Preassembled parts for easy installation
- Effortless disassembly and relocation
- > Safety key switch controller
- Hydraulic overload protection