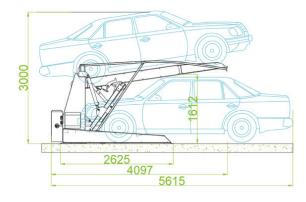

### **Ideal for:**

Low ceilings – the Low Pro has a special compact tilt design for ceiling height as low as 2700mm depending on the car and can fit in narrow widths as small as 2480mm. A perfect choice for under building parking, residential and locations with a height restriction.

#### SPECIFICATIONS

| Lifting Capacity        | 2,000 kg                             |
|-------------------------|--------------------------------------|
| Vehicle Height          | 1,550/1,650/1,750 mm                 |
| Vehicle Width           | 1,850 mm                             |
| Vehicle Length          | 5,000 mm                             |
| Control Box             | Integrated Modules for Simple Wiring |
| Power Unit              | 2.2 kW Hydraulic                     |
| Electrical Requirements | Voltage: 1-phase                     |
| Control Power           | 24V                                  |
| Parking Time            | 45-55 Seconds                        |