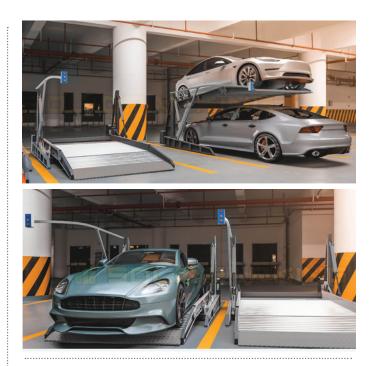

### **2 CAR PARKING LIFT**

### **Ideal for:**

Low ceilings – the Low Pro has a special compact tilt design for ceiling height as low as 2700mm depending on the car and can fit in narrow widths as small as 2480mm. A perfect choice for under building parking, residential and locations with a height restriction.

#### Features:

- Tilting design
- Faster lifting speed than other 2-post lifts
- 100% laser cutting process for all parts and the entire structure
- Preassembled parts for easy installation
- Effortless disassembly and relocation
- > Safety key switch controller
- Hydraulic overload protection