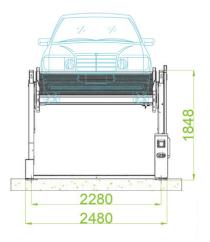

### **Ideal for:**

Low ceilings – the Low Pro has a special compact tilt design for ceiling height as low as 2700mm depending on the car and can fit in narrow widths as small as 2480mm. A perfect choice for under building parking, residential and locations with a height restriction.

#### SPECIFICATIONS

| Lifting Capacity        | 2,000 kg                             |
|-------------------------|--------------------------------------|
| Vehicle Height          | 1,550/1,650/1,750 mm                 |
| Vehicle Width           | 1,850 mm                             |
| Vehicle Length          | 5,000 mm                             |
| Control Box             | Integrated Modules for Simple Wiring |
| Power Unit              | 2.2 kW Hydraulic                     |
| Electrical Requirements | Voltage: 1-phase                     |
| Control Power           | 24V                                  |
| Parking Time            | 45-55 Seconds                        |